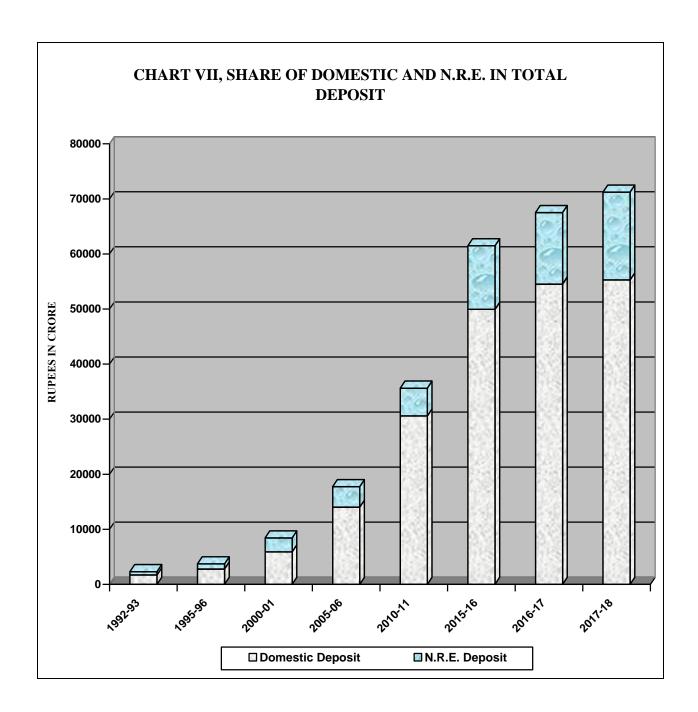

# N.R.E. Deposits

2.1.9 As on March 31<sup>st</sup> 2018, the NRE deposits mobilized by the banking institutions in Goa accounted for Rs.15,947.40 crore as against Rs. 12970.41 crore during the previous year i.e. 2016-17. The gross NRE deposits, which stood at Rs.583.47 crore in 1992-93, have been boosted remarkably.

Year-wise domestic and NRE deposits during 1992-93 to 2017-18 are shown in Table 2.4.

TABLE – 2.4 YEAR-WISE DOMESTIC AND N.R.E. DEPOSITS

|         | Deposits (Rs. in crore) |          |          | Percentage contribution               |  |
|---------|-------------------------|----------|----------|---------------------------------------|--|
| Year    | Domestic                | N.R.E.   | Total    | of NRE deposits to the total deposits |  |
| 1       | 2                       | 3        | 4        | 5                                     |  |
| 1992-93 | 1716.29                 | 583.47   | 2299.76  | 25.37                                 |  |
| 1995-96 | 2803.72                 | 910.59   | 3714.31  | 24.52                                 |  |
| 2000-01 | 5889.52                 | 2526.38  | 8415.90  | 30.02                                 |  |
| 2005-06 | 14021.75                | 3730.91  | 17752.66 | 21.02                                 |  |
| 2010-11 | 30584.20                | 5046.90  | 35631.10 | 14.16                                 |  |
| 2015-16 | 49929.97                | 11536.56 | 61466.53 | 18.77                                 |  |
| 2016-17 | 54540.75                | 12970.41 | 67511.16 | 19.21                                 |  |
| 2017-18 | 55283.84                | 15947.40 | 71231.24 | 22.39                                 |  |

2.1.10 The N.R.E. deposits during the period 1992-93 to 2017-18 have increased from Rs.583.47 crore to Rs.15947.40 crore. The percentage contribution of NRE deposits to the total deposits stood at over 22.4% during 2017-18 increasing by over 3% as compared to the year 2016-17.