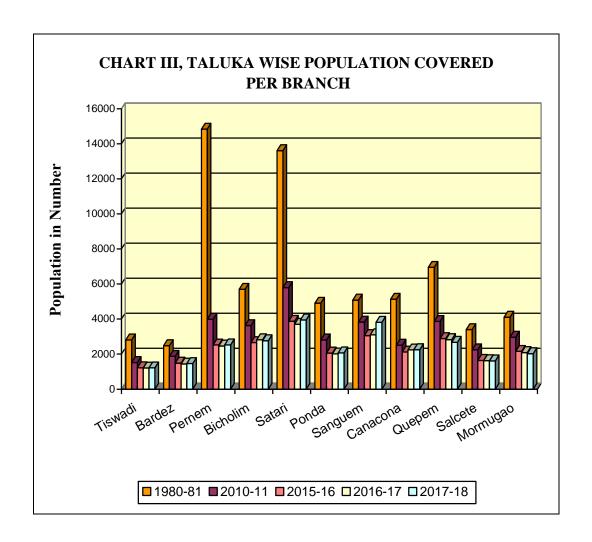

<sup>\*</sup> Population estimated from the year 2015-16 onwards is as per Central Statistics Office, MoS&PI, New Delhi based on Population Census 2011.

1.5.2 The details of estimated population covered per bank branch in each of the talukas for 1980-81, 2010-11, 2015-16, 2016-17 and 2017-18 are presented in Table 1.3.

TABLE - 1.3
TALUKA-WISE POPULATION PER BRANCH

| State/District/Taluka | Population per branch |         |         |         |          |
|-----------------------|-----------------------|---------|---------|---------|----------|
|                       | 1980-81               | 2010-11 | 2015-16 | 2016-17 | *2017-18 |
| 1                     | 2                     | 3       | 4       | 5       | 6        |
| Goa State             | 3906                  | 2438    | 1844    | 1820    | 1834     |
| North Goa District    | 3762                  | 2278    | 1744    | 1715    | 1743     |
| Tiswadi               | 2807                  | 1524    | 1219    | 1207    | 1215     |
| Bardez                | 2482                  | 1872    | 1485    | 1437    | 1463     |
| Pernem                | 14838                 | 3985    | 2521    | 2464    | 2527     |
| Bicholim              | 5699                  | 3627    | 2660    | 2821    | 2763     |
| Sattari               | 13612                 | 5796    | 3873    | 3706    | 3950     |
| Ponda                 | 4904                  | 2811    | 2062    | 2010    | 2071     |
| South Goa District    | 4110                  | 2678    | 1991    | 1975    | 1965     |
| Sanguem               | 5082                  | 3826    | 3056    | 3101    | 3815     |
| Canacona              | 5133                  | 2510    | 2119    | 2238    | 2253     |
| Quepem                | 6949                  | 3865    | 2889    | 2830    | 2671     |
| Salcete               | 3399                  | 2247    | 1642    | 1629    | 1614     |
| Mormugao              | 4105                  | 2964    | 2155    | 2087    | 2022     |

<sup>\*</sup> Population estimated from the year 2015-16 onwards is as per Central Statistics Office, MoS&PI, New Delhi based on Population Census 2011.

1.5.3 An estimated population of 1,834 was covered per branch in the State during 2017-18. The population covered per branch for North Goa District and South Goa District was 1,743 and 1,965 respectively. The estimated population covered per bank branch was the lowest in Tiswadi taluka (1,215), followed by Bardez (1,463) in North Goa district while Salcete (1,614) and Mormugao (2,022) were least served in South Goa District. Satari taluka in North Goa district, had the maximum population covered per branch i.e 3,950, followed by Bicholim taluka (2,763) whereas Sanguem (3,815) and Quepem (2,671) talukas in South Goa district had the maximum population covered per branch.