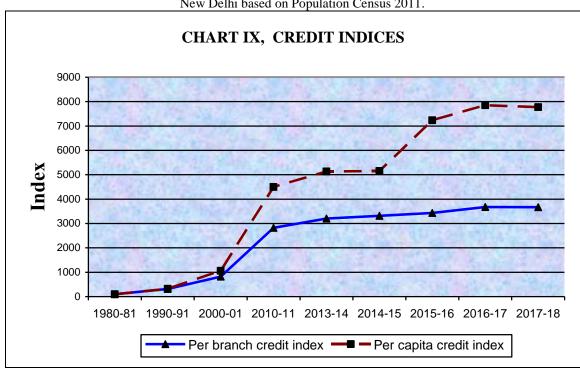

- 2.2.2 During the period from 1980-81 to 2017-18 the total advances increased from Rs.171.18 crore to Rs. 20,142.26 crore registering an annual average growth rate of 13.8%. However, the year 2017-18 registered a negative growth rate of -0.3%.
- 2.2.3 Table 2.7 presents the credit per bank branch and the per capita credit.

TABLE – 2.7 CREDIT PER BANK BRANCH AND PER CAPITA

| Year    | Credit per bank<br>branch<br>(Rs. in crore) | Index | Per Capita<br>Credit (Rs.) | Index |
|---------|---------------------------------------------|-------|----------------------------|-------|
| 1       | 2                                           | 3     | 4                          | 5     |
| 1980-81 | 0.66                                        | 100   | 1,698                      | 100   |
| 1990-91 | 2.09                                        | 317   | 5,479                      | 323   |
| 2000-01 | 5.42                                        | 821   | 17,896                     | 1,054 |
| 2010-11 | 18.62                                       | 2,821 | 76,383                     | 4,499 |
| 2013-14 | 21.14                                       | 3,203 | 87,159                     | 5,133 |
| 2014-15 | 21.86                                       | 3,312 | 87,486                     | 5,152 |
| 2015-16 | 22.65                                       | 3,432 | 1,22,813                   | 7,233 |
| 2016-17 | 24.26                                       | 3,676 | 1,33,285                   | 7,850 |
| 2017-18 | 24.21                                       | 3,668 | 1,31,994                   | 7,773 |

\* Population estimated from the year 2015-16 onwards is as per Central Statistics Office, MoS&PI, New Delhi based on Population Census 2011.

- 2.2.4 The credit pattern over the period 1980-81 to 2016-17 indicates 37 times increase in credit per bank branch and 78 times increase in per capita credit.
- 2.2.5 In a span of over three decades, the credit per branch office has increased from Rs.0.66 crore in 1980-81 to Rs.24.21 crore in 2017-18 and the per capita credit has escalated from Rs.1,698/- in 1980-81 to Rs. 1,31,994/- in 2017-18. The overall growth registered during the above period was 10.2% and 12.5% respectively in respect of credit per branch and per capita.