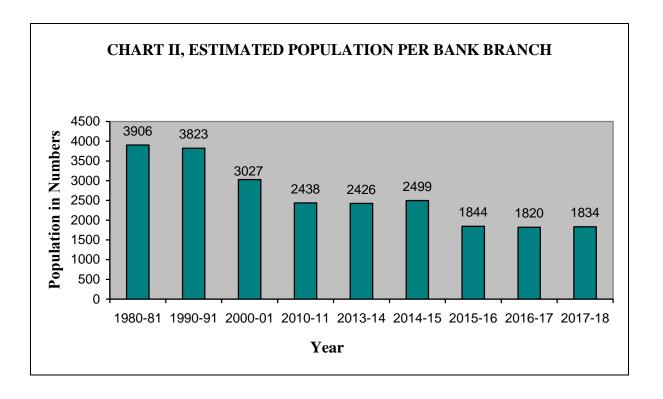

# 1.5 Population Covered

1.5.1 The average estimated population covered per branch (including co-operative banks) during 1980-81 to 2017-18 ranged between 3,906 to 1,834 persons per branch as can be seen from Table 1.2, thus indicating that Goa possesses a good banking net work.

TABLE – 1.2
POPULATION PER BRANCH (INCLUDING CO-OPERATIVE BANKS)

| Year    | Estimated population covered per branch |
|---------|-----------------------------------------|
| 1       | 2                                       |
| 1980-81 | 3,906                                   |
| 1990-91 | 3,823                                   |
| 2000-01 | 3,027                                   |
| 2010-11 | 2,438                                   |
| 2013-14 | 2,426                                   |
| 2014-15 | 2,499                                   |
| 2015-16 | 1,844                                   |
| 2016-17 | 1,820                                   |
| 2017-18 | 1,834                                   |

<sup>\*</sup> Population estimated from the year 2015-16 onwards is as per Central Statistics Office, MoS&PI, New Delhi based on Population Census 2011.

1.5.2 The details of estimated population covered per bank branch in each of the talukas for 1980-81, 2010-11, 2015-16, 2016-17 and 2017-18 are presented in Table 1.3.

<sup>\*</sup> Population estimated from the year 2015-16 onwards is as per Central Statistics Office, MoS&PI, New Delhi based on Population Census 2011.

1.5.3 An estimated population of 1,834 was covered per branch in the State during 2017-18. The population covered per branch for North Goa District and South Goa District was 1,743 and 1,965 respectively. The estimated population covered per bank branch was the lowest in Tiswadi taluka (1,215), followed by Bardez (1,463) in North Goa district while Salcete (1,614) and Mormugao (2,022) were least served in South Goa District. Satari taluka in North Goa district, had the maximum population covered per branch i.e 3,950, followed by Bicholim taluka (2,763) whereas Sanguem (3,815) and Quepem (2,671) talukas in South Goa district had the maximum population covered per branch.