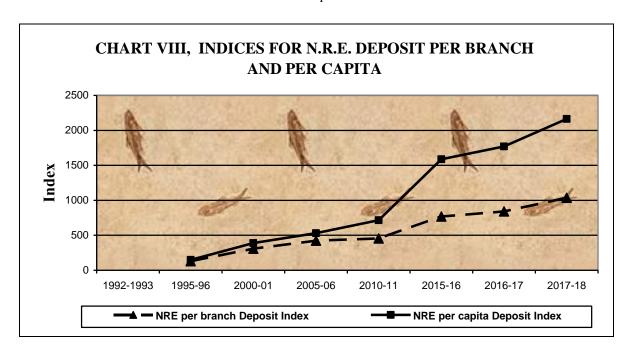

2.1.11 Table 2.5 presents the N.R.E. deposits per bank branch and the per capita N.R.E. deposits for the period 1992-93 to 2017-18. Also, the trend of N.R.E. deposits per branch and per capita deposits are shown in Chart VIII.

TABLE – 2.5 N.R.E. DEPOSITS PER BANK BRANCH AND PER CAPITA

| Year    | NRE Deposit per<br>branch (Rs. In crore) | Index | Per capita NRE<br>Deposits (in Rs.) | Index |
|---------|------------------------------------------|-------|-------------------------------------|-------|
| 1       | 2                                        | 3     | 4                                   | 5     |
| 1992-93 | 1.85                                     | 100   | 4,831                               | 100   |
| 1995-96 | 2.43                                     | 131   | 7,187                               | 149   |
| 2000-01 | 5.69                                     | 308   | 18,797                              | 389   |
| 2005-06 | 7.84                                     | 424   | 25,672                              | 531   |
| 2010-11 | 8.44                                     | 456   | 34,622                              | 717   |
| 2015-16 | 14.21                                    | 768   | 76,655                              | 1587  |
| 2016-17 | 15.57                                    | 842   | 85,557                              | 1771  |
| 2017-18 | 19.17                                    | 1036  | 1,04,505                            | 2163  |