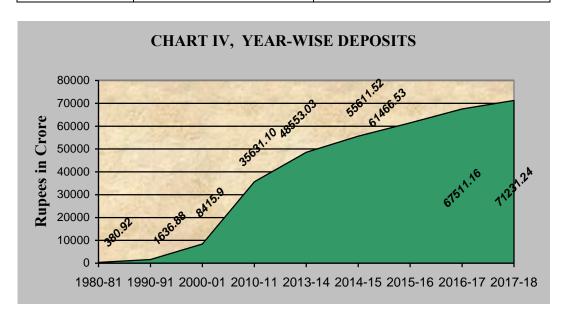

# 2.1 DEPOSITS

2.1.1 The 832 nos. of bank branches of 53 scheduled banks operating in Goa had mobilized deposits to the tune of Rs.71, 231.24 crore, as on 31<sup>st</sup> March, 2018 as against Rs.9.00 crore in 1962. The details of deposits for the decennial years 1980-81, 1990-91, 2000-01, 2010-11 and last five years are given below in Table 2.1.

TABLE - 2.1
ANNUAL GROWTH OF DEPOSITS

| Year    | Deposits<br>(Rs. In Crore) | Percentage annual growth rate over the previous year |
|---------|----------------------------|------------------------------------------------------|
| 1       | 2                          | 3                                                    |
| 1980-81 | 380.92                     | -                                                    |
| 1990-91 | 1,636.88                   | 7.1                                                  |
| 2000-01 | 8,415.90                   | 14.8                                                 |
| 2010-11 | 35,631.10                  | 20.8                                                 |
| 2013-14 | 48,553.03                  | 18.1                                                 |
| 2014-15 | 55,611.52                  | 14.5                                                 |
| 2015-16 | 61,466.53                  | 10.5                                                 |
| 2016-17 | 67,511.16                  | 9.8                                                  |
| 2017-18 | 71,231.24                  | 5.5                                                  |

2.1.2 It is observed from the above table that the aggregate deposits over the period 1980-81 to 2017-18 have leaped from Rs.380.92 crore to Rs. 71,231.24 crore, registering an average annual growth rate of 15.2%. During the year 2017-18, the annual growth rate recorded was 5.5%.