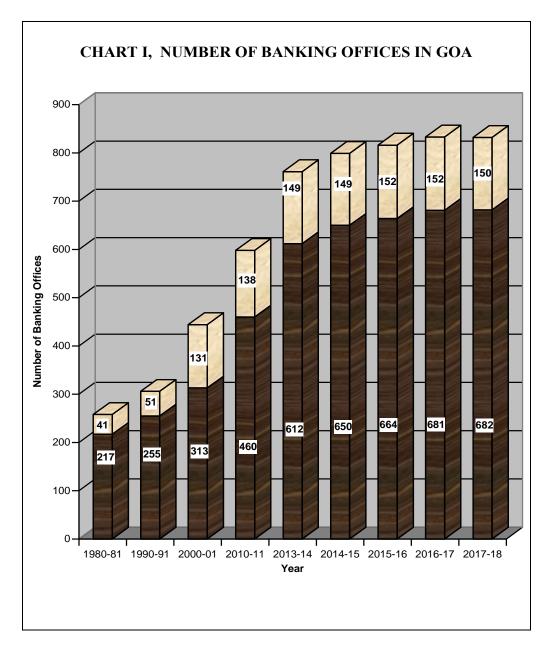

# 1.1 Banking Offices

- 1.1.1 Goa has a geographical area of 3,702 sq. kms., and an estimated population of 15.26 lakh. The population for the year 2017-18 is estimated by the Central Statistics Office, Ministry of Statistics & Programme Implementation, New Delhi, based on the growth rate of Population Census, 2011. Goa has a well-knit banking system with as many as 832 banking offices as on 31st March, 2018. As per the Quarterly Bulletin published by the Reserve Bank of India in March, 2018 based on the population projected during 2018 by the Registrar General of India, there was a scheduled commercial bank branch for every 3,050 people in Goa, as against the all-India average of 9,263 people.
- 1.1.2 After Liberation in 1961, Goa joined the mainstream of national economic development and within a span of just over five decades it has achieved tremendous progress in both economic and social fields. The number of banking offices in Goa has shown a steady rise from a mere 5 banking offices in 1962, just after liberation, to 300 bank branches as on 31<sup>st</sup> March, 1988 after attaining Statehood and further to 832 bank branches as on March 31<sup>st</sup>, 2018. The aggregate deposits also registered a phenomenal growth from Rs.9.00 crore in 1962 to Rs.71,231.24 crore in 2017-18. The gross credit also registered a rise from just Rs.3.00 crore in 1962 to Rs.20,142.26 crore during 2017-18. Consequently, the credit deposit ratio in 2017-18 was 28%.
- 1.1.3 Table 1.1, below presents the trend in the number of banking offices between 1980-81 and 2017-18. The total number of banking offices decreased by one branch office, owing to the merger of State Bank of Mysore, Travancore, Patiala, Hyderabad and Bharatiya Mahila Bank with the State Bank of India and closure of 02 branches in the Co-operative category. Also, ICICI Bank closed 03 branches in the State. However, GP Parsik Bank with 02 branches were added.

TABLE - 1.1 NUMBER OF BANKING OFFICES

|         |                     | No. of Banking Of     | fices |
|---------|---------------------|-----------------------|-------|
| Year    | Commercial<br>Banks | Co-operative<br>Banks | Total |
| 1       | 2                   | 3                     | 4     |
| 1980-81 | 217                 | 41                    | 258   |
| 1990-91 | 255                 | 51                    | 306   |
| 2000-01 | 313                 | 131                   | 444   |
| 2010-11 | 460                 | 138                   | 598   |
| 2013-14 | 612                 | 149                   | 761   |
| 2014-15 | 650                 | 149                   | 799   |
| 2015-16 | 664                 | 152                   | 816   |
| 2016-17 | 681                 | 152                   | 833   |
| 2017-18 | 682                 | 150                   | 832   |

# 1.2. Commercial Banks

1.2.1 It is observed from the data collected that there were 41 nos. of commercial banks with 682 nos. of branch offices operating in Goa as on March, 31<sup>st</sup> 2018. Out of these, 10 nos. of banks has 25 nos. or more branches operating in the State. The State Bank of India, which is the Lead Bank for Goa had the maximum number of branches (96 nos.), followed by HDFC Bank (67 nos.), Corporation Bank (57 nos.), Canara Bank (53 nos.), Bank of India (52 nos.), ICICI Bank (34 nos.), Central Bank of India (32 nos.), Indian Overseas Bank (32 nos.), Bank of Baroda (30 nos.) and Syndicate Bank (26 nos.). The above 10 banks, with an aggregate of 479 branches accounted for over 70% of the commercial banks and 58% of the total banking offices in Goa. The recently opened GP Parsik Bank with 02 branches has joined the count of Commercial Bank operating in the State. The bank wise number of banking offices is shown in Statement – 1.

# 1.3 Co-operative Banks

Under the Cooperative Sector, in the year 2017-18, there were in all 12 nos. of banks operating in Goa with 150 nos. of branches. Out of these, Goa State Co-operative Bank Ltd. had the maximum number of branches (59 nos.), followed by Mapusa Urban Co-operative Bank Ltd. (24 nos.) and Goa Urban Co-operative Bank Ltd. (16 nos.). The bank-wise number of banking offices is shown in Statement -1.