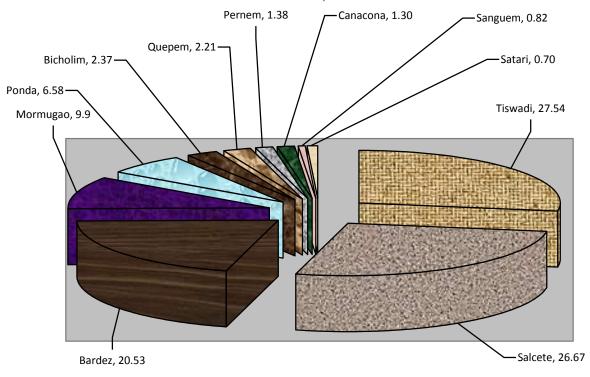

TABLE - 2.3
TALUKA-WISE RANKING BY DEPOSITS MOBILIZED, 2017-18.

| Taluka   | Deposits (Rs. in crore) | Percentage distribution | Rank | *Per capita<br>deposits (Rs.) |
|----------|-------------------------|-------------------------|------|-------------------------------|
| 1        | 2                       | 3                       | 4    | 5                             |
| Tiswadi  | 19615.61                | 27.54                   | 1    | 1062336                       |
| Salcete  | 18994.09                | 26.67                   | 2    | 619253                        |
| Bardez   | 14626.38                | 20.53                   | 3    | 588024                        |
| Mormugao | 7054.18                 | 9.90                    | 4    | 436100                        |
| Ponda    | 4687.01                 | 6.58                    | 5    | 269424                        |
| Bicholim | 1688.72                 | 2.37                    | 6    | 165169                        |
| Quepem   | 1577.46                 | 2.21                    | 7    | 184593                        |
| Pernem   | 981.13                  | 1.38                    | 8    | 123643                        |
| Canacona | 925.76                  | 1.30                    | 9    | 195696                        |
| Sanguem  | 585.01                  | 0.82                    | 10   | 85191                         |
| Sattari  | 495.89                  | 0.70                    | 11   | 73855                         |

# CHART VI, TALUKAWISE PERCENTAGE DISTRIBUTION OF DEPOSIT, 2017-18

2.1.8 During the year 2017-18, Tiswadi taluka with Rs.19615.61 crore (27.54%) had the highest deposits followed by Salcete taluka Rs.18994.09 crore (26.67%) and Bardez taluka Rs.14626.38 crore (20.53%). The above three talukas together accounted for over 75% of the total deposits. Whereas the least contribution was from Sattari taluka at Rs.495.89 crore (0.70%) followed by Sanguem taluka with deposits of Rs.585.01 crore (0.82%). The aggregate deposits mobilized in the six talukas of Sattari, Pernem, Sanguem, Canacona, Bicholim and Quepem accounted for less than 9% of the total deposits. The per capita deposits for Tiswadi taluka was the highest (Rs.10,62,336/-) followed by Salcete (Rs.6,19,253/-), Bardez (Rs.5,88,024/-), and Mormugao (Rs.4,36,100/-). The lowest per capita deposits were mobilized in Sattari taluka (Rs.73,855/-) and Sanguem taluka (Rs.85,191/-).