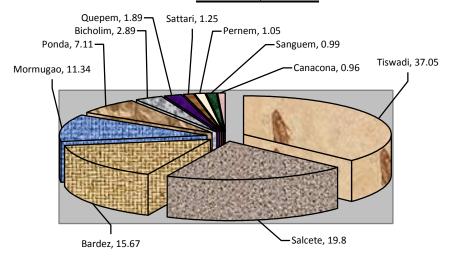

TABLE – 2.8

TALUKA-WISE RANKING BY CREDIT ADVANCED, 2017-18

| Taluka   | Credit (Rs. in crore) | Percentage distribution | Rank | Per Capita Credits * (Rs.) |
|----------|-----------------------|-------------------------|------|----------------------------|
| 1        | 2                     | 3                       | 4    | 5                          |
| Tiswadi  | 7461.99               | 37.05                   | 1    | 404124                     |
| Salcete  | 3988.99               | 19.80                   | 2    | 130051                     |
| Bardez   | 3156.84               | 15.67                   | 3    | 126914                     |
| Mormugao | 2284.52               | 11.34                   | 4    | 141232                     |
| Ponda    | 1432.98               | 7.11                    | 5    | 82372                      |
| Bicholim | 581.17                | 2.89                    | 6    | 56843                      |
| Quepem   | 380.05                | 1.89                    | 7    | 44473                      |
| Sattari  | 251.13                | 1.25                    | 8    | 37402                      |
| Pernem   | 211.94                | 1.05                    | 9    | 26709                      |
| Sanguem  | 200.01                | 0.99                    | 10   | 29126                      |
| Canacona | 192.64                | 0.96                    | 11   | 40722                      |

# <u>CHART X, TALUKAWISE PERCENTAGE DISTRIBUTION OF</u> <u>CREDIT, 2017-18</u>

2.2.9 Among the talukas, Tiswadi being the main credit contributor, ranked first, with its advances amounting to Rs.7461.99 crore (37.0%) during the year 2017-18. Salcete taluka with Rs.3988.99 crore (19.8%) stood second, followed by Bardez taluka with Rs.3156.84 crore (15.7%). The above three talukas accounted for 72.5% of the total advances during the year 2017-18. The lowest advances made during the year 2017-18 were in Canacona taluka with Rs.192.64 crore (0.9%), followed by Sanguem taluka with Rs.200.01 crore (1.0%). The per capita credit was the highest for Tiswadi taluka (Rs.4,04,124/-), followed by Mormugao taluka (Rs.1,41,232/-) and Bardez taluka (Rs.1,26,914/-). The per capita credit was the lowest for Pernem taluka (Rs.26,709/-), followed by Sanguem taluka (Rs.29,126/-).