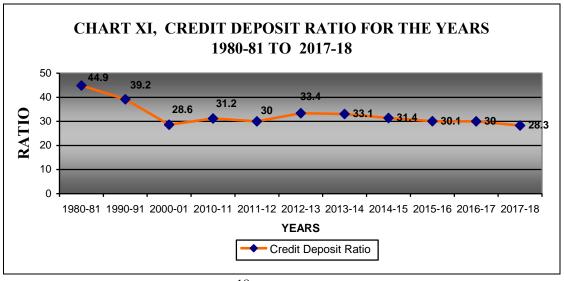

## CREDIT DEPOSIT RATIO

- 3.1 As stated in the earlier chapter, the 832 commercial and co-operative bank branches in Goa have mobilized aggregate deposits to the tune of Rs.71231.24 crore upto the year 2017-18, registering an annual increase of 5.5% during 2017-18 over the previous year. Alongside, advances amounting to Rs.20142.26 crore were made till 2017-18, representing a decrease of -0.3% during 2017-18 over the previous year. Thus, the credit deposit ratio works out to 28.3.
- 3.2 The credit deposit ratios for the period 1980-81 to 2017-18 are given in Table 3.1 below. The credit deposit ratio has shown a decreasing trend from 44.9 in 1980-81 to 28.3 up to the year 2017-18 recording an increase during the year 2010-11 and 2012-13. However, it decreased in the year 2013-14, 2014-15, 2015-16 and 2016-17 by 0.3, 1.7, 1.3 and 0.1 points respectively and further dropped down by 1.7 point and stood at 28.3 during 2017-18.

TABLE – 3.1 CREDIT DEPOSIT RATIO

| Year    | Credit Deposit Ratio |
|---------|----------------------|
| 1       | 2                    |
| 1980-81 | 44.9                 |
| 1990-91 | 39.2                 |
| 2000-01 | 28.6                 |
| 2010-11 | 31.2                 |
| 2011-12 | 30.0                 |
| 2012-13 | 33.4                 |
| 2013-14 | 33.1                 |
| 2014-15 | 31.4                 |
| 2015-16 | 30.1                 |
| 2016-17 | 30.0                 |
| 2017-18 | 28.3                 |