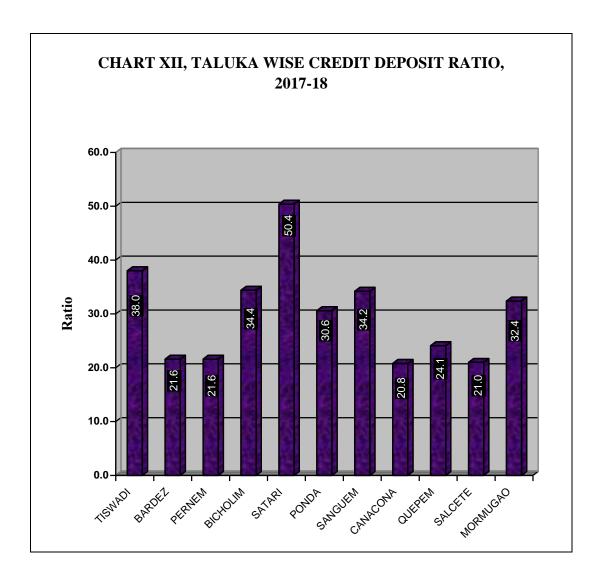

- 3.3 Bank-wise credit deposit ratios are presented in Statement-17. During 2017-18, the credit deposit ratio for co-operative banks was quite high (65) as compared to the commercial banks (25). This is in line with the trend observed over the years. As can be seen from Statement-17, among the commercial banks, the credit deposit ratio of the IndusInd Bank Ltd. (282) was the highest, followed by Jammu and Kashmir Bank Ltd. (202) and Apna Sahakari Bank Ltd. (188). Among the cooperative banks, the credit deposit ratio was relatively on the higher side, lowest being for Mapusa Urban Coop. Bank of Goa Ltd. (27), Madgaum Urban Co-operative Bank Ltd (40) and highest being for Kokan Mercantile Bank Ltd. (596) during the year 2017-18. The credit deposit ratio for major banks such as State Bank of India, Bank of India and Bank of Baroda were 27, 20 and 11 respectively, during the year under report.
- 3.4 Taluka-wise credit deposit ratio in 2017-18 (refer Table 3.2) was the highest in Sattari (50.4), followed by Tiswadi (38.0) and Bicholim (34.4). The ratio for North Goa district (31.1) was higher than South Goa district (24.2). Bardez and Pernem taluka had the lowest ratio (21.6) in North Goa District while Canacona taluka (20.8) recorded the lowest credit deposit ratio in South Goa District.

TABLE - 3.2
TALUKA-WISE CREDIT DEPOSIT RATIO, 2017-18

| Taluka/District/State | Credit Deposit Ratio |
|-----------------------|----------------------|
| 1                     | 2                    |
| Tiswadi               | 38.0                 |
| Bardez                | 21.6                 |
| Pernem                | 21.6                 |
| Bicholim              | 34.4                 |
| Sattari               | 50.4                 |
| Ponda                 | 30.6                 |
| North Goa District    | 31.1                 |
| Sanguem               | 34.2                 |
| Canacona              | 20.8                 |
| Quepem                | 24.1                 |
| Salcete               | 21.0                 |
| Mormugao              | 32.4                 |
| South Goa District    | 24.2                 |
| Goa State             | 28.3                 |

- 3.5 In terms of credit deposit ratio, Sattari and Tiswadi talukas ranked first and second respectively while Canacona remained at the bottom of the list during 2017-18.
- 3.6 There were 1028 nos. of Automated Teller Machines (ATMs) operating in the State of Goa during the year 2017-18.
- 3.7 Details of no. of ATMs per bank are given in Statement 23