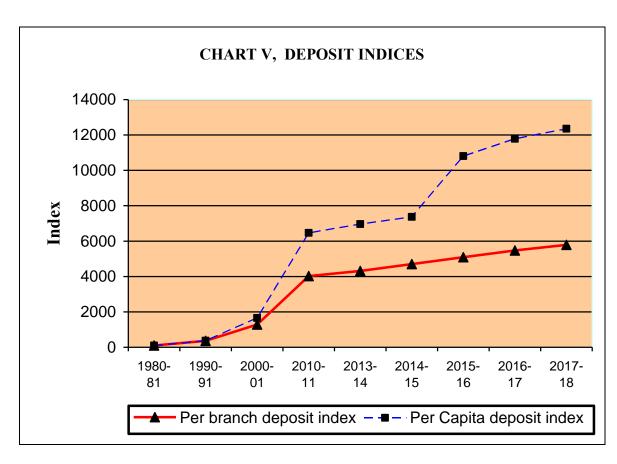

TABLE - 2.2
DEPOSITS PER BANK BRANCH AND PER CAPITA

| Year    | Deposits per<br>branch office<br>(Rs. in crore) | Index | Per Capita<br>Deposits (Rs.) | Index  |
|---------|-------------------------------------------------|-------|------------------------------|--------|
| 1       | 2                                               | 3     | 4                            | 5      |
| 1980-81 | 1.48                                            | 100   | 3,779                        | 100    |
| 1990-91 | 5.35                                            | 361   | 13,993                       | 370    |
| 2000-01 | 18.95                                           | 1,280 | 62,618                       | 1,657  |
| 2010-11 | 59.58                                           | 4,026 | 2,44,430                     | 6,468  |
| 2013-14 | 63.80                                           | 4,311 | 2,63,012                     | 6,960  |
| 2014-15 | 69.60                                           | 4,703 | 2,78,495                     | 7,370  |
| 2015-16 | 75.33                                           | 5,090 | 4,08,415                     | 10,807 |
| 2016-17 | 81.05                                           | 5,476 | 4,45,324                     | 11,784 |
| 2017-18 | 85.61                                           | 5,785 | 4,66,784                     | 12,352 |

<sup>\*</sup> Population estimated from the year 2015-16 onwards is as per Central Statistics Office, MoS&PI, New Delhi based on Population Census 2011.

2.1.3 Table 2.2 above indicates that the deposits per branch office increased more than 58 times and the per capita deposits increased more than 124 times during the period from 1980-81 to 2017-18.

- 2.1.4 The Deposits per bank branch have steadily increased from Rs.1.48 crore in 1980-81 to Rs.81.05 crore in 2016-17 and further to 85.61 crore in 2017-18, thereby registering an annual growth rate of 11.6% over the period from 1980-81 to 2017-18. Similarly, the per capita deposits have shot up from Rs.3779/- in 1980-81 to Rs.445,324/- in 2016-17 and thereafter to Rs.466,784/- during 2017-18 at an annual growth rate of 13.9%.
- 2.1.5 Statement-9 presents the ranking of banks according to the size of deposits as on March 31<sup>st</sup>, 2018. The State Bank of India with total aggregate deposits of Rs.13514.00 crore (19% of the total deposits) topped the list followed by Bank of India Rs.7661.00 crore (nearly 11%) and Canara Bank Rs.6562.72 (over 9%). These three banks together accounted for 39% of the total deposits. The deposits mobilized by as many as 24 nos. of the 41 nos. of commercial banks were less than 1% each of the total deposits. In the Co-operative sector, maximum deposits were mobilized by the Goa State Co-operative Bank Ltd. amounting to Rs.1762.53 crore around 2%). Out of the 12 nos. of Co-operative banks, 9 nos. viz. Bicholim Urban Co-operative Bank Ltd., Mapusa Urban Co-operative Bank Ltd., Madgao Urban Co-operative Bank Ltd., North Kanara G.S.B. Cooperative Bank Ltd., Citizen's Co-operative Bank Ltd., Citizen Credit Co-operative Bank Ltd., Shamrao Vithal Co-operative Bank Ltd., Women's Co-operative Bank Ltd. and Kokan Mercantile Co-operative Bank mobilized less than 1% of the deposits during the year, under report.
- 2.1.6 During the year 2017-18, the deposits per branch were the highest in case of IDBI Bank (Rs.151.86 crore), Bank of India (Rs.147.33 crore), State Bank of India (Rs.140.77 crore), Bank of Baroda (Rs.133.47 crore), Kotak Mahindra Bank (Rs.127.08 crore), Canara Bank (Rs.123.82 crore), and Corporation Bank (Rs.107.86 crore). The lowest deposits per branch were for the Dhanlaxmi Bank (Rs.9.05 crore).
- 2.1.7 The ranking of talukas according to the size of deposits as on 31<sup>st</sup> March, 2018 is given in Table 2.3.